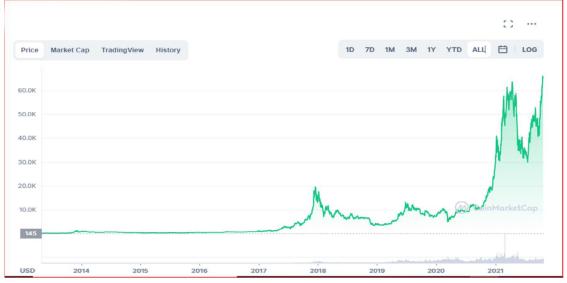

#### **USA Grow Price Appreciation Chart**

#### Highest Appreciated Asset in last few years

Note: - Anybody can invest in Chiller Grow Bank.

Type of Income For (Free ID With Chiller Grow Bank (Min. Invest \$1): -

- >Any body can invest with minimum \$1.
- > Every 1 year capital amount will grow 10 times.
- ➤ Suppose, if your min. investment amount is \$10 and then Amount has grown 1<sup>st</sup> time, it means your capital amount is now: